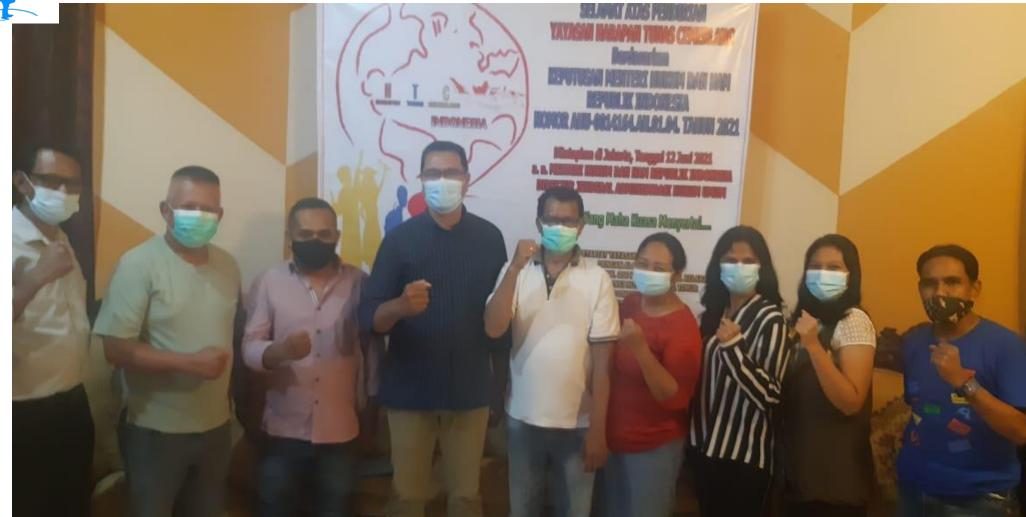

# INAGURATION OF HTC INDONESIA

# THE FOUNDATION OF HTC Indonesia WAS ESTABLISHED : June 7, 2021

Ratified by

the MINISTRY OF LAW AND HUMAN RIGHTS OF THE REPUBLIC OF Indonesia,

June 12, 2021,

in accordance with the Decree of the Minister of Law and Human Rights of the

### BOARD OF DIRECTORS IN INDONESIA