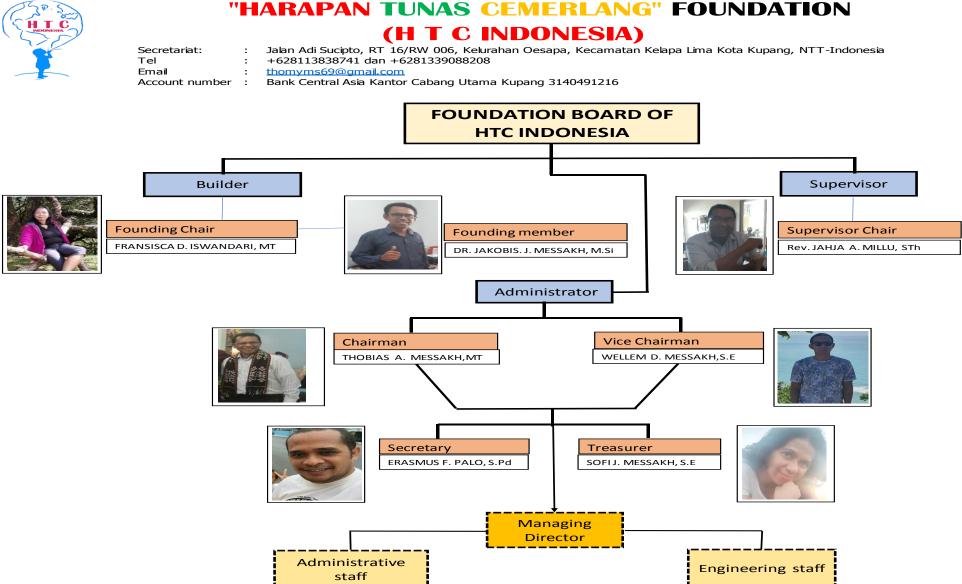

### BOARD OF DIRECTORS IN INDONESIA

Kekayaan awal: Rp. 10.000.000 Pendiri Yayasan

|                                       | NO KTP / PASSPORT  |                  |             |  |
|---------------------------------------|--------------------|------------------|-------------|--|
| DR. JAKOBIS JOHANIS MESS              | 5371042306740004   |                  |             |  |
| FFRANSISCA DIAH ISWAND                | 5301244903730001   |                  |             |  |
| Susunan Organ Yayasan                 |                    |                  |             |  |
| NAMA                                  | NO<br>KTP/PASSPORT | ORGAN<br>YAYASAN | JABATAN     |  |
| FRANSISCA DIAH<br>ISWANDARI           | 5301244903730001   | PEMBINA          | KETUA       |  |
| DR. JAKOBIS JOHANIS<br>MESSAKH, M.SI. | 5371042306740004   | PEMBINA          | ANGGOTA     |  |
| THOBIAS A. MESSAKH, ST,<br>MT.        | 5301243107690001   | PENGURUS         | KETUA       |  |
| ERASMUS FRANSISCUS<br>PALO, S.PD.     | 5301240710750002   | PENGURUS         | SEKRETARIS  |  |
| SOFI J. MESSAKH, SE.                  | 5371044903710001   | PENGURUS         | BENDAHARA   |  |
| WELLEM DAVID MESSAKH,<br>SE.          | 5302012810790001   | PENGURUS         | WAKIL KETUA |  |
| JAHJA ANDERIAS MILLU                  | 5371041906700001   | PENGAWAS         | KETUA       |  |