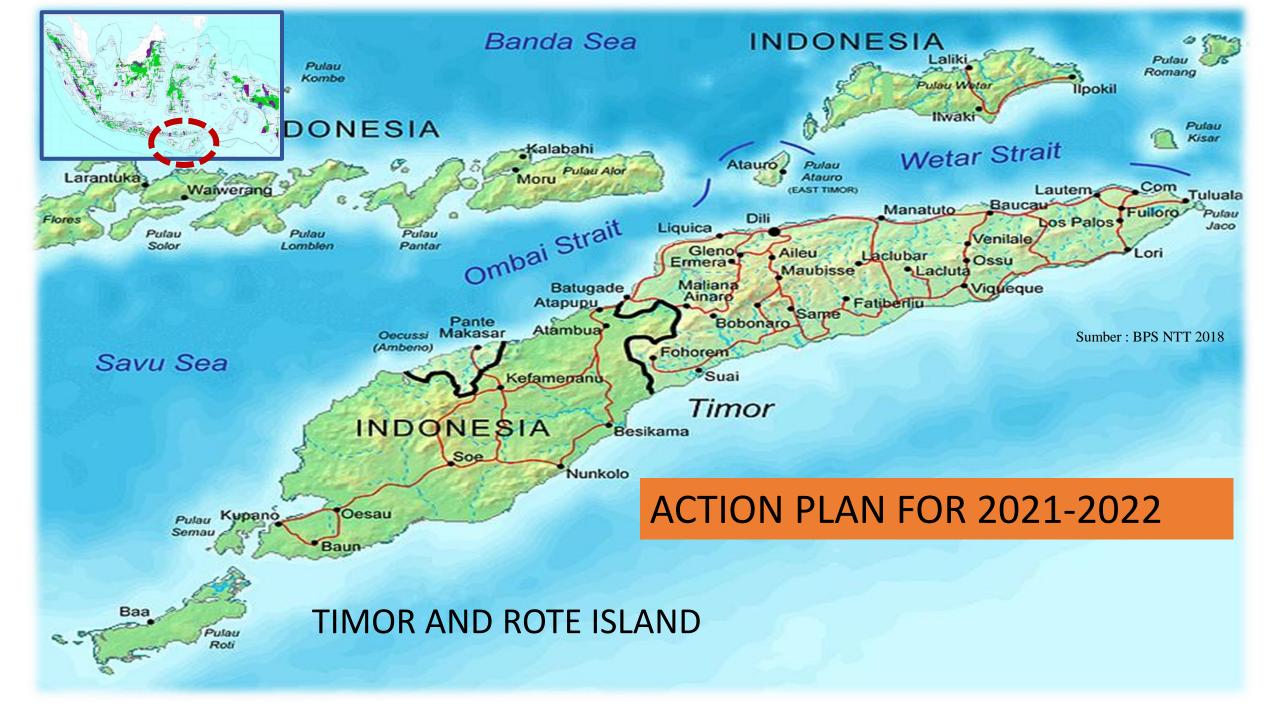

#### Proposed assistance for the education of children in West Timor

- 1. Assistance to schools whose physical buildings are still in emergency (wall or half wall).
- Teacher welfare assistance whose salary is IDR 250,000 / month. Many teachers in rural areas teach on monthly salaries like that, uncle, so if possible, they can be helped.

#### STRENGTHENING DATA-BASED STUNTING INTERVENTIONS IN KAB. ROTE NDAO

## Budget Plan 2021-2022