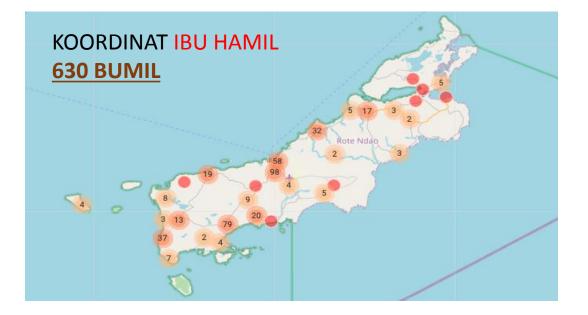

copies, it will cost a lot because they have to ojek (motorcycle taxi) to the city of uncle.

## EDUCATION MOVEMENT IN GMIT PROGRAM











There are 2 models of program is called Gerdik (educating movement), which invites teachers or volunteers to teach in rural schools.

Permanent teaching for 1 semester or 1 year. For example, if there are 2 people who want to take advantage of Saturday off, then the teaching schedule is every Saturday : 07.00-08.30 class 1.4 08.30-10.00 class 2,5 10.00-10.30 take a break 10.30-12.20 grade 3,6 The remaining time can be for recreation



Temporary teaching So only going to school to motivate teachers and students, teacher competency training or vocational training for students



#### STRENGTHENING DATA-BASED STUNTING INTERVENTIONS IN KAB. ROTE NDAO









## Budget Plan 2021-2022



#### "HARAPAN TUNAS CEMERLANG" FOUNDATION (H T C INDONESIA)

Secretariat::Jalan Adi Sucipto, RT 16/RW 006, Kelurahan Oesapa, Kecamatan Kelapa Lima Kota Kupang, NTT-IndonesiaTel:+628113838741 dan +6281339088208Email:thomyms69@gmail.comAccount number:Bank Central Asia Kantor Cabang Utama Kupang 3140491216

#### **BUDGET PLAN**

YEARS:2021 - 2022 (Juli 2021-Desember 2022)WORK:HELP TEACHERS, SCHOOL CHILDREN, STUNTING CHILDREN AND SCHOOL LIBRARIES

|                           | DESCRIPTION           | UNIT        | VOLUME | COST         |        | TOTAL         |          |                         |
|---------------------------|-----------------------|-------------|--------|--------------|--------|---------------|----------|-------------------------|
| No. DE