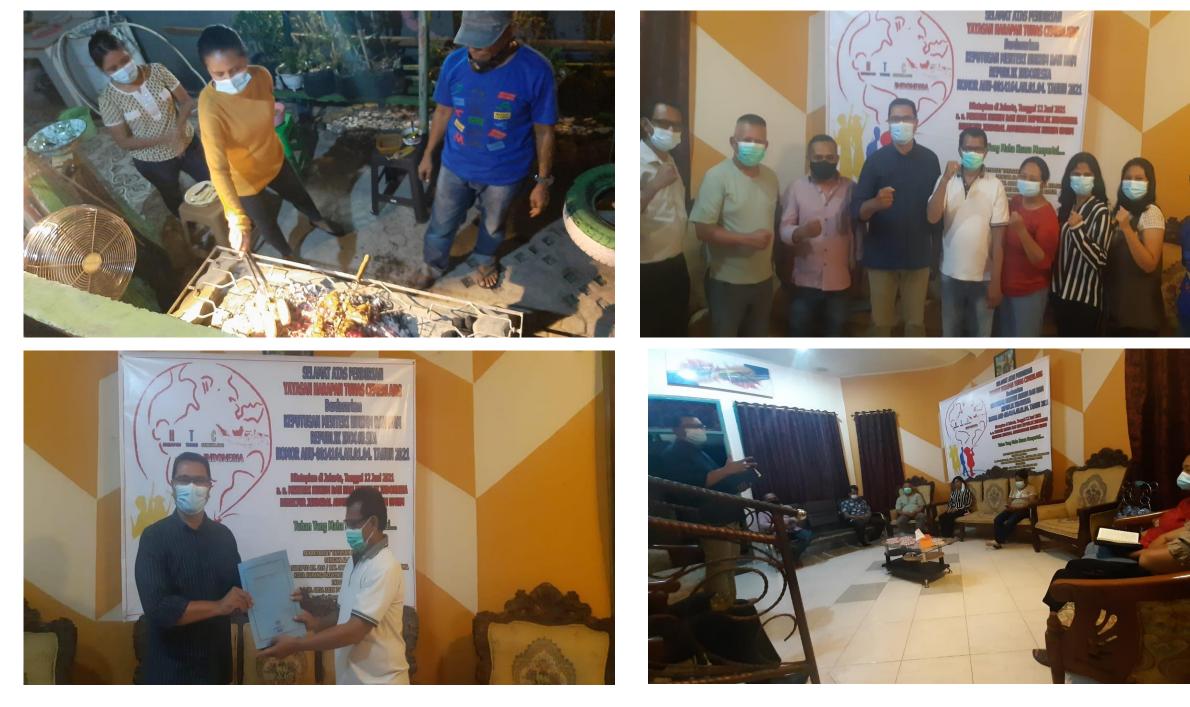

# INAGURATION OF HTC INDONESIA

# THE FOUNDATION OF HTC Indonesia WAS ESTABLISHED : June 7, 2021

Ratified by

the MINISTRY OF LAW AND HUMAN RIGHTS OF THE REPUBLIC OF Indonesia,

June 12, 2021,

in accordance with the Decree of the Minister of Law and Human Rights of the

### BOARD OF DIRECTORS IN INDONESIA