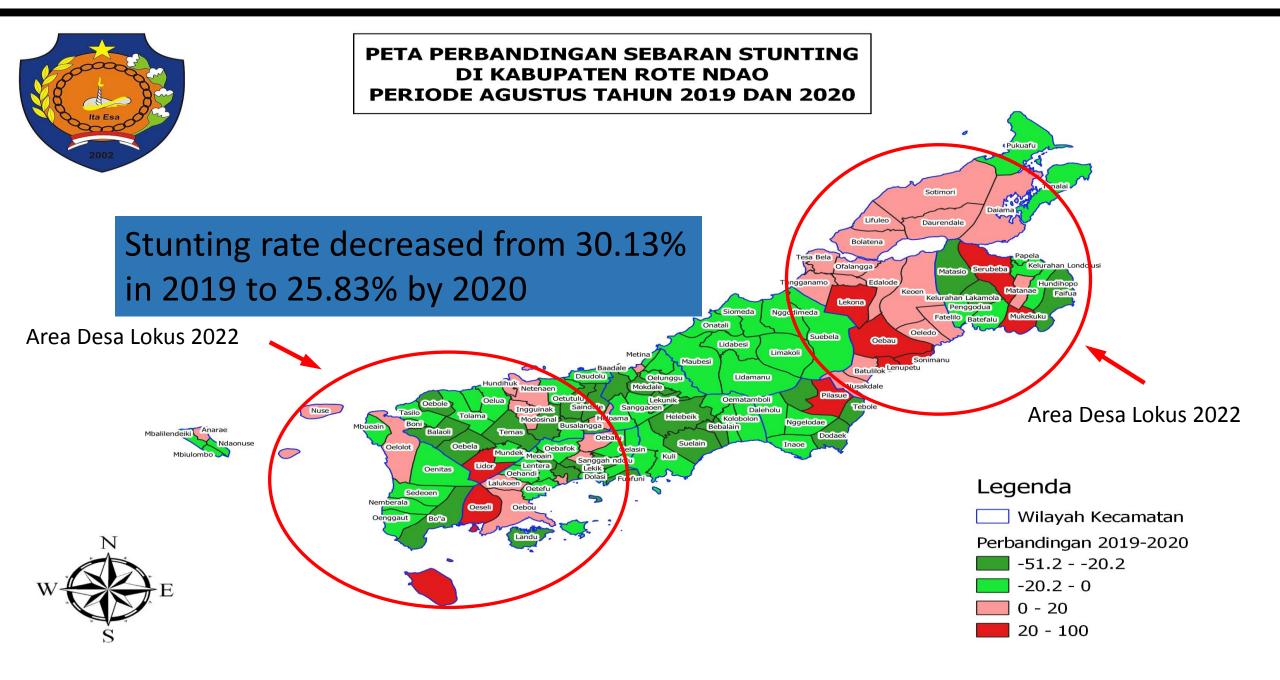

they have to go to a computer rental to print teaching materials and photocopies, it will cost a lot because they have to ojek (motorcycle taxi) to the city of uncle.

## EDUCATION MOVEMENT IN GMIT PROGRAM











There are 2 models of program is called Gerdik (educating movement), which invites teachers or volunteers to teach in rural schools.

Permanent teaching for 1 semester or 1 year. For example, if there are 2 people who want to take advantage of Saturday off, then the teaching schedule is every Saturday : 07.00-08.30 class 1.4 08.30-10.00 class 2,5 10.00-10.30 take a break 10.30-12.20 grade 3,6 The remaining time can be for recreation



Temporary teaching So only going to school to motivate teachers and students, teacher competency training or vocational training for students



#### STRENGTHENING DATA-BASED STUNTING INTERVENTIONS IN KAB. ROTE NDAO









## Budget Plan 2021-2022



#### "HARAPAN TUNAS CEMERLANG" FOUNDATION (H T C INDONESIA)

Secretariat::Jalan Adi Sucipto, RT 16/RW 006, Kelurahan Oesapa, Kecamatan Kelapa Lima Kota Kupang, NTT-IndonesiaTel:+628113838741 dan +6281339088208Email:thomyms69@gmail.comAccount number:Bank Central Asia Kantor Cabang Utama Kupang 3140491216

#### **BUDGET PLAN**

YEARS:2021 - 2022 (Juli 2021-Desember 2022)WORK:HELP TEACHERS, SCHOOL CHILDREN, STUNTING CHILDREN AND SCHOOL LIBRARIES

|                           | DESCRIPTION           | UNIT        | VOLUME | COST         |        | TOTAL         |          |                         |
|---------------------------|-----------------------|-------------|--------|------------